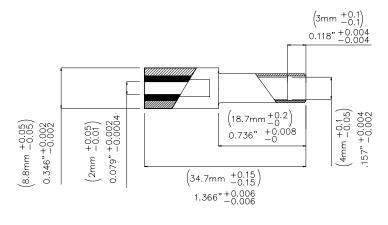

All dimensions are in inches. Tolerances (except noted):  $.xx = \pm .02$ " (,51 mm),  $.xxx = \pm .005$ " (,127 mm). All specifications are to the latest revisions. Specifications are subject to change without notice. Registered trademarks are the property of their respective companies.